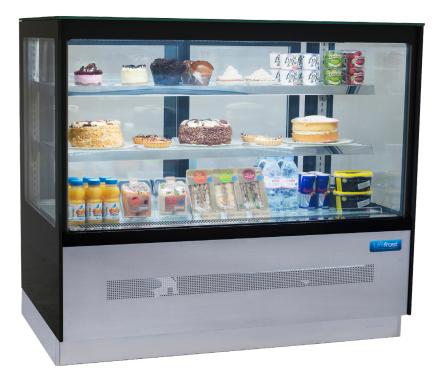

## SDV120S Delux Showcase Chiller

## Description

Modern design with 3 tiers of refrigerated display ideal for all your sweet or savoury products.

Excellent display on each shelf with easy access rear sliding doors. Super LED lighting to enhance your products.

## **Star Features**

- Ventilated cooling
- Adjustable shelves
- Rear sliding doors
- Square heated front anti mist glass
- Digital controller
- Individually lit shelves
- Stainless front
- LED light
- Double glazed
- Energy saving natural refrigerant