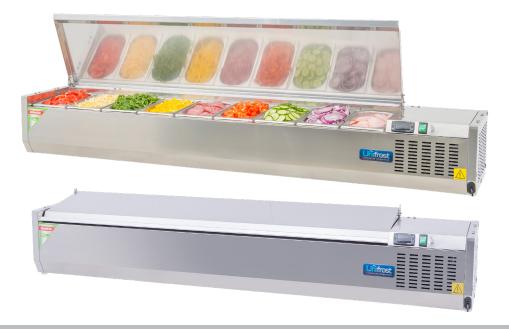

## Description

Open display cold toppings fridges are simply designed incorporating a stainless lid ideal for fast service.

These units are portable and can be mounted on the top of work tables and counter fridges.

These two models accept  $GN^{1}/_{4}$  and  $GN^{1}/_{2}$  size containers with a depth max of 150mm. Ideal for preparing salads, cooled meats, pizza ingredients, sandwiches or wraps.

## **Star Features**

- Quality stainless construction
- Gastronorm GN 1/4 interior
- Dixell digital controller
- Semi-portable appliance
- Robust compressor
- Quality components
- Containers not included
- Low running costs

## **Technical Specfication**

| Model             | CTL-1400N/CTL-1800N          |
|-------------------|------------------------------|
| Dimensions        | W1400 x D335 x H260          |
| Dimensions        | W1800 x D335 x H260          |
| Temperatyre Range | +2°C to +8°C                 |
| Capacity Nett     | 6 pans / 9 pans              |
| Refrigerant       | R600a                        |
| Compressor        | ZEL                          |
| Power             | 13Amp Plug                   |
| Shipping Weight   | CTL1400N 46 Kg,CTL1800N 66Kg |
|                   |                              |