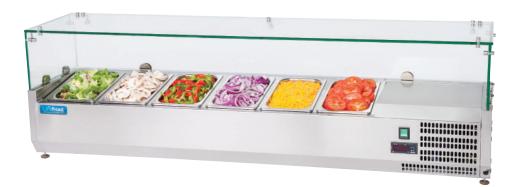

## Description

Open display cold toppings fridges are simply designed incorporating a glass gantry. Ideal for fast service.

These units are portable and can be mounted on the top of work tables and counter fridges.

These two models accept GN 1/4 and GN 1/2 size containers with a depth of up to 150mm ideal for preparing salads, cooled meats, pizza ingredients, sandwiches or wraps.

## **Star Features**

- Quality stainless construction
- Gastronorm GN 1/4 interior
- Dixell digital controller
- Semi-portable appliance
- Robust compressor
- Quality components
- Containers not included
- Adjustable levelling feet